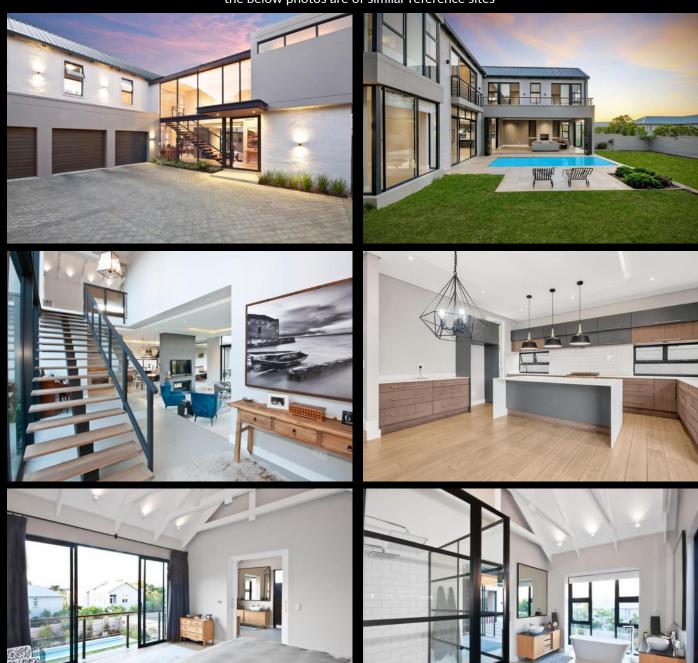

6 Exceptional contemporary freehold homes, bringing luxury, tranquility and security together, close to Hyde Park and the Sandton CBD.

Safe cluster living within a boomed and secured avenue.

Designed by renowned Chris Sparks Architecture, The Avenue on Cawdor offers sought after open plan designs complemented with striking entrances, floating staircases and en-suite bedrooms onto generous gardens.

Various plan options available from 285m2 to 380+m2. Select your own finishes and customise the plans to your specific needs. Project Management included with architectural expertise guiding purchasers with their finishes.

Find this OFF PLAN development on our website; search residential new developments, web reference "ndtheavenueoncawdor" www.hamiltons.co.za

\*the above are artists impressions

\*the below photos are of similar reference sites