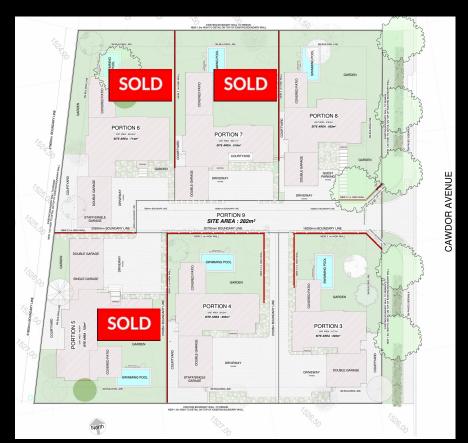

Although every care has gone into the publication of facts regarding the property, Hamilton's Property Portfolio, nor the Agent accepts any responsibility for the correctness hereof.

| Unit              |          | Land Size | Land Price | Architect<br>Project Fee | Build Rate<br>(incl VAT) | Build Size * | Build Price<br>(incl VAT) | TOTAL      |
|-------------------|----------|-----------|------------|--------------------------|--------------------------|--------------|---------------------------|------------|
|                   |          | m2        |            |                          | per m2                   | m2           |                           |            |
| #3                | Option A | 603       | R1,945,000 | R100,000                 | R15,500                  | 285          | R4,417,500                | R6,462,500 |
|                   | Option B | 603       | R1,945,000 | R125,000                 | R15,500                  | 318          | R4,929,000                | R6,999,000 |
|                   |          |           |            |                          |                          |              |                           |            |
| #4                | Option A | 655       | R1,976,000 | R125,000                 | R15,500                  | 316          | R4,898,000                | R6,999,000 |
|                   | Option B | 655       | R1,976,000 | R150,000                 | R15,200                  | 360          | R5,472,000                | R7,598,000 |
|                   |          |           |            |                          |                          |              |                           |            |
| #5                |          | 722       |            |                          |                          |              |                           | SOLD       |
| #6                |          | 714       |            |                          |                          |              |                           | SOLD       |
| #7                |          | 610       |            |                          |                          |              |                           | SOLD       |
| #8                |          | 603       |            |                          |                          |              |                           | SOLD       |
| indicative sizing |          |           |            |                          |                          |              |                           |            |