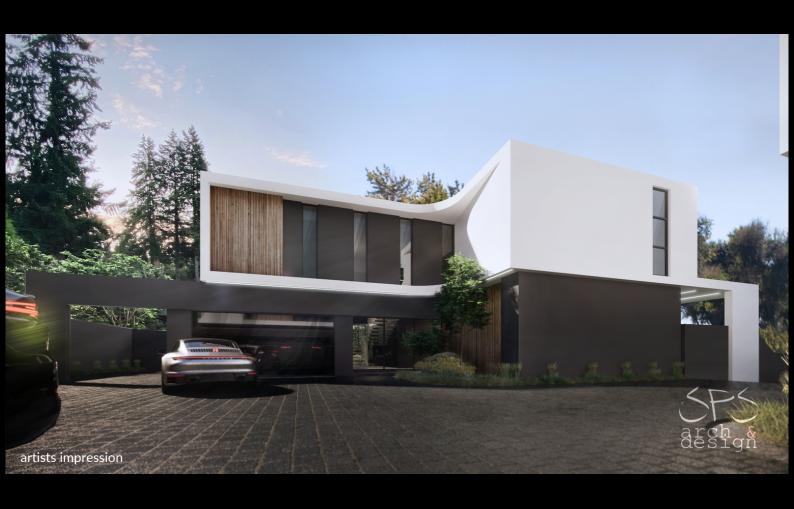

### ptn 1 stratton @R7 250 000:

- House size 343 m2
- 3 en-suite Bedrooms
- · Double Garaging
- Optional: Staff, 3rd Garage,
   4th Bedroom en-suite

2 Magnificent contemporary freehold cluster homes, designed by industry leading SPS arch & design, in the sought after secured Hamilton Village enclosure in Bryanston.

These exclusive homes offer impressive double volumed entrances showcasing floating staircases, onto excellent living spaces flowing to the entertainer's covered patios with integrated pools, overlooking the gardens.

Find this TURNKEY development on our website, search residential new developments web reference "stratton turnkey"

www.hamiltons.co.za

photos of previous similar developments

Although every care has gone into the publication of facts regarding the property, Hamilton's Property Portfolio, nor the Agent accepts any responsibility for the correctness hereof.