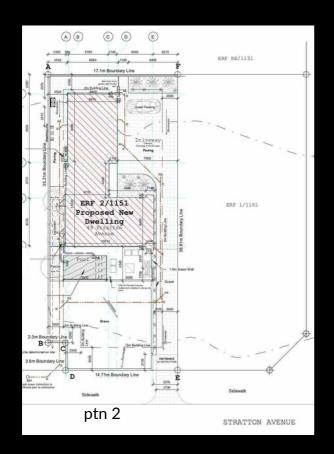

### ptn 2 stratton @R7 975 000:

- House size 400 m2
- 4 en-suite Bedrooms
- Triple Garaging or Optional: Double Garaging +

Staff accommodation

### key features

- Stand sizes (645 m2)
- Open Plan entertainment
- Covered patio
- Kitchen, Scullery, Pantry
- Guest cloakroom
- PJ Lounge
- Integrated pool