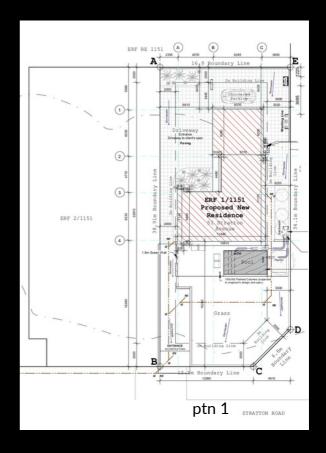

### ptn 1 stratton @R7 250 000:

- House size 343 m2
- 3 en-suite Bedrooms
- · Double Garaging
- Optional: Staff, 3rd Garage,
   4th Bedroom en-suite

2 Magnificent contemporary freehold cluster homes, designed by industry leading SPS arch & design, in the sought after secured Hamilton Village enclosure in Bryanston.

### key features

- Stand sizes (645 m2)
- Open Plan entertainment
- Covered patio
- Kitchen, Scullery, Pantry
- Guest cloakroom
- PJ Lounge
- Integrated pool