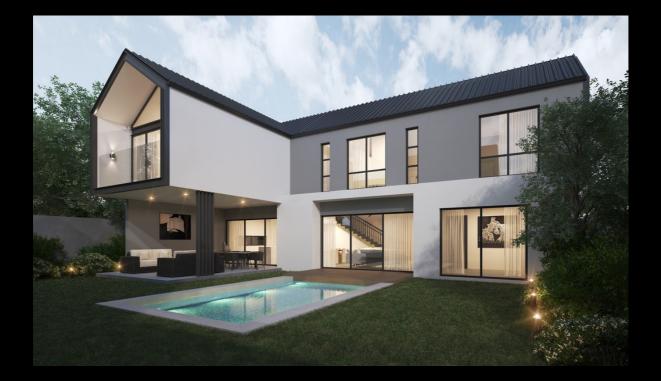

### Optional

- Pool
- Pajama lounge
- Study
- 3rd garage
- Staff accommodation

16 on Arlington brings to market fabulous barn style architecture evoking thoughts of wide-open spaces and a simpler way of life. At the same time, these homes boast the clean lines, soaring ceilings and open floor plans prized in contemporary homes.

Located within the West Hertford secured enclosure in Bryanston East.

Designed by Chris Sparks architecture, on 6 generous stands.

Purchasers may select their own finishes and change the plans to suit their specific needs. Project Management included with architectural expertise guiding purchasers with their finishes throughout the build process.

House sizes from 300 to 437m2. Stand Sizes from 535 to 541m2.

Green initiatives throughout.

Proudly brought to you by CSA Property Development

above renders are artists impressions ۰

Although every care has gone into the publication of facts regarding the property, Hamilton's Property Portfolio, nor the Agent accepts any responsibility for the correctness hereof.