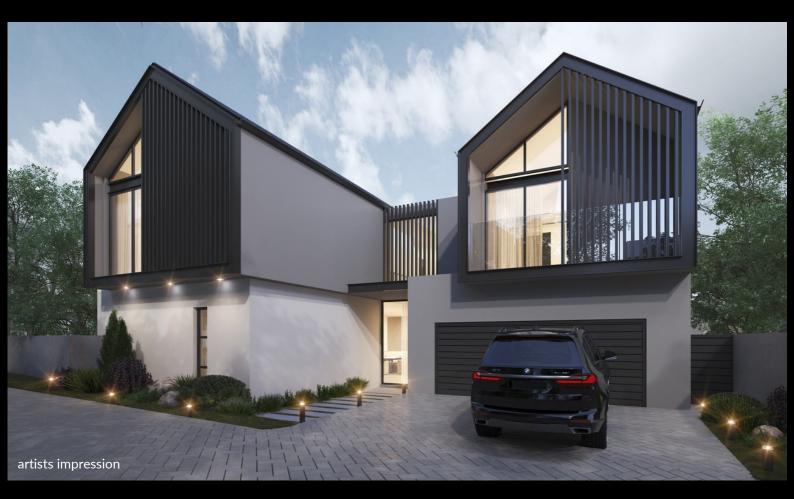

### Optional

- Pool
- Pajama lounge
- Study
- 3rd garage
- Staff accommodation

16 on Arlington brings to market fabulous barn style architecture evoking thoughts of wide-open spaces and a simpler way of life. At the same time, these homes boast the clean lines, soaring ceilings and open floor plans prized in contemporary homes.

Located within the West Hertford secured enclosure in Bryanston East.

Designed by Chris Sparks architecture, on 6 generous stands.

Purchasers may select their own finishes and change the plans to suit their specific needs. Project Management included with architectural expertise guiding purchasers with their finishes throughout the build process.

House sizes from 300 to 437m2. Stand Sizes from 535 to 541m2.

Green initiatives throughout.

Proudly brought to you by CSA Property Development

above renders are artists impressions ۰

Although every care has gone into the publication of facts regarding the property, Hamilton's Property Portfolio, nor the Agent accepts any responsibility for the correctness hereof.