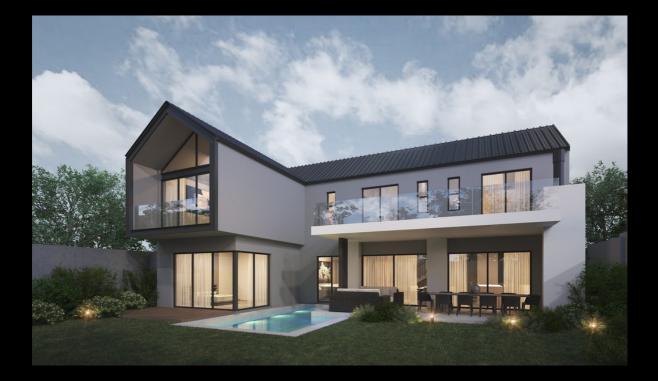

### Optional

- Pool
- Pajama lounge
- Study
- 3rd garage
- Staff accommodation

16 on Arlington brings to market fabulous barn style architecture evoking thoughts of wide-open spaces and a simpler way of life. At the same time, these homes boast the clean lines, soaring ceilings and open floor plans prized in contemporary homes.

House sizes from 300 to 437m2. Stand Sizes from 535 to 541m2.

Green initiatives throughout.

Proudly brought to you by CSA Property Development

above renders are artists impressions ۰

Although every care has gone into the publication of facts regarding the property, Hamilton's Property Portfolio, nor the Agent accepts any responsibility for the correctness hereof.