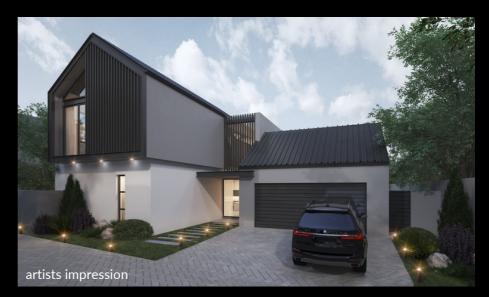

### Optional

- Pool
- Pajama lounge
- Study
- 3rd garage
- Staff accommodation

16 on Arlington brings to market fabulous barn style architecture evoking thoughts of wide-open spaces and a simpler way of life. At the same time, these homes boast the clean lines, soaring ceilings and open floor plans prized in contemporary homes.

House sizes from 300 to 437m2. Stand Sizes from 535 to 541m2.

Green initiatives throughout.

Proudly brought to you by CSA Property Development

above renders are artists impressions ۰

Although every care has gone into the publication of facts regarding the property, Hamilton's Property Portfolio, nor the Agent accepts any responsibility for the correctness hereof.