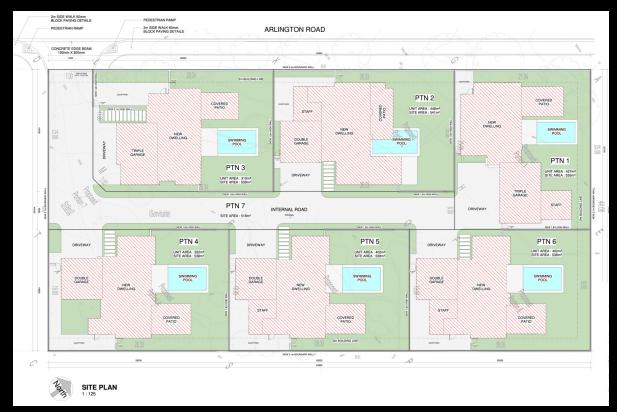

| Unit | Land<br>Size<br>m <sup>2</sup> | Land Price | Build<br><b>Size</b><br>m <sup>2</sup> | Build Rate<br>(incl VAT)<br>per m <sup>2</sup> | Build Price<br>(incl VAT) | TOTAL                    |
|------|--------------------------------|------------|----------------------------------------|------------------------------------------------|---------------------------|--------------------------|
| #1   | 535                            | R1,650,000 | 383                                    | R14,500                                        | R5,553,500                | R7,203,500               |
| #2   | 541                            | R1,650,000 | 356<br>437                             | R14,750<br>R14,250                             | R5,251,000<br>R6,227,250  | R6,901,000<br>R7,877,250 |
| #3   | 539                            | R1,575,000 | 300<br>319                             | R14,750<br>R14,750                             | R4,425,000<br>R4,705,250  | R5,995,000<br>R6,280,250 |
| #4   | 538                            | R1,690,000 | 333<br>416                             | R14,750<br>R14,250                             | R4,911,750<br>R5,928,000  | R6,601,750<br>R7,618,000 |
| #5   | 538                            | R1,690,000 | 333<br>416                             | R14,750<br>R14,250                             | R4,911,750<br>R5,928,000  | R6,601,750<br>R7,618,000 |
| #6   | 538                            | R1,725,000 | 333<br>416                             | R14,750<br>R14,250                             | R4,911,750<br>R5,928,000  | R6,636,750<br>R7,653,000 |