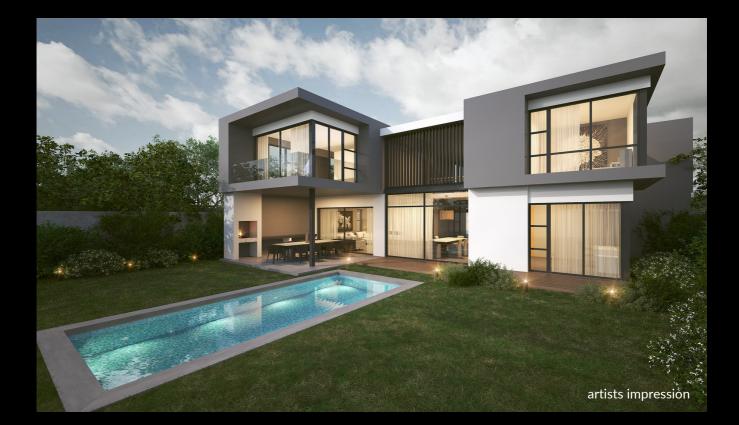

#### special features

- charcoal aluminium doors & windows
- solar geysers
- solar PV ready
- glass shower screens
- smeg oven and gas hob
- glass balustrades

4 Exceptional contemporary freehold homes, in secured boomed and guarded enclosure, in Bryanston East.

Designed by renowned Chris Sparks Architecture, 97 St Audley offers sought after minimalistic design complemented with floor to ceiling glassed areas, double volume and excellent open plan entertainment.

*Upstairs*: 3/4 bedrooms en-suite lead off the open central PJ Lounge and double volume area. *Downstairs*: guest cloakroom, study, open plan dining room, living room, kitchen to scullery and covered patio. Optional guest bedroom en-suite and staff accommodation. *Garaging*: double or triple.