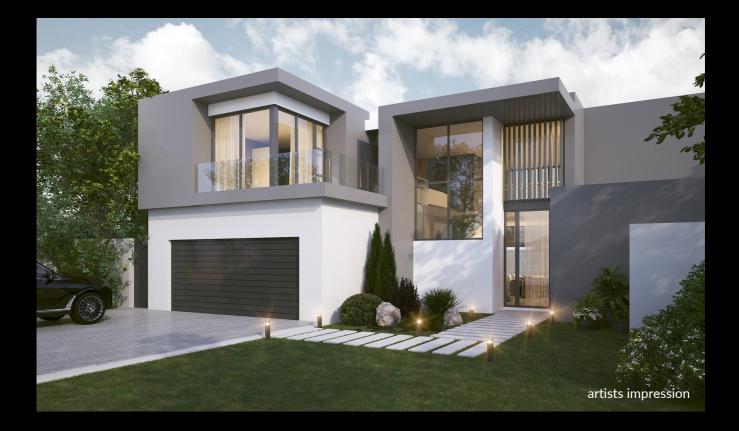

#### special features

- charcoal aluminium doors & windows
- solar geysers
- solar PV ready
- glass shower screens
- smeg oven and gas hob
- glass balustrades

4 Exceptional contemporary freehold homes, in secured boomed and guarded enclosure, in Bryanston East.

Designed by renowned Chris Sparks Architecture, 97 St Audley offers sought after minimalistic design complemented with floor to ceiling glassed areas, double volume and excellent open plan entertainment.

*Upstairs*: 3/4 bedrooms en-suite lead off the open central PJ Lounge and double volume area. *Downstairs*: guest cloakroom, study, open plan dining room, living room, kitchen to scullery and covered patio. Optional guest bedroom en-suite and staff accommodation. *Garaging*: double or triple.