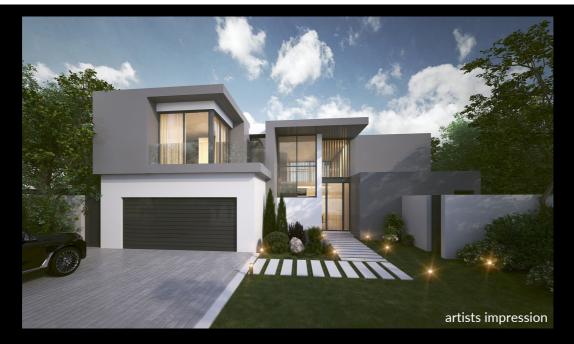

#### special features

- charcoal aluminium doors & windows
- solar geysers
- solar PV ready
- glass shower screens
- smeg oven and gas hob
- glass balustrades

4 Exceptional contemporary freehold homes, in secured boomed and guarded enclosure, in Bryanston East.

Designed by renowned Chris Sparks Architecture, 97 St Audley offers sought after minimalistic design complemented with floor to ceiling glassed areas, double volume and excellent open plan entertainment.

*Upstairs*: 3/4 bedrooms en-suite lead off the open central PJ Lounge and double volume area. *Downstairs*: guest cloakroom, study, open plan dining room, living room, kitchen to scullery and covered patio. Optional guest bedroom en-suite and staff accommodation. *Garaging*: double or triple.