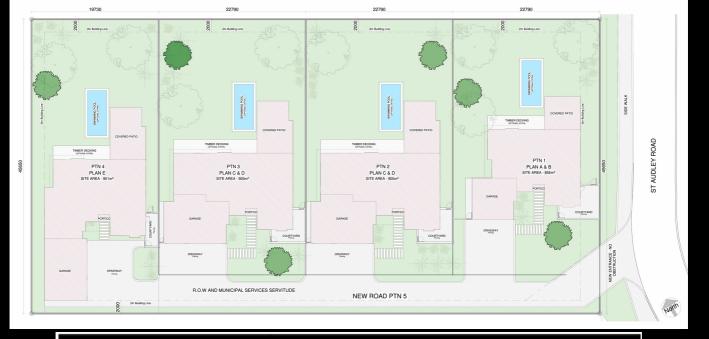

#### key features

- stand sizes (855 to 905 m2)
- house sizes (332 to 507m2)
- open plan entertainment
- modern kitchen & scullery
- 3/4/5 en-suite bedrooms
- guest cloakroom
- pj lounge
- 2/3 garages
- optional staff accommodation
- pool optional

Hamilton's Estate Agency CC t/a Hamilton's Property Portfolio | CK 2003/028949/23 Registered with the PPRA | Fidelity Fund Certificate F111903 | Verified Trust Account

| House # | Stand<br>Size m <sup>2</sup> | Land Price | Plan Type<br>Options | Build<br>Size m <sup>2</sup> | Build Price | Build Rate<br>m <sup>2</sup> | Total<br>* rounded |
|---------|------------------------------|------------|----------------------|------------------------------|-------------|------------------------------|--------------------|
| 1       | 855 tbc                      | R2,100,000 | Α                    | 332                          | R4,897,000  | R14,750                      | *R6 975 000        |
|         |                              |            | В                    | 369                          | R5,442,750  | R14,750                      | R7,542,750         |
| 2       | 905                          | R2,300,000 | А                    | 332                          | R4,897,000  | R14,750                      | R7,197,000         |
|         |                              |            | В                    | 369                          | R5,442,750  | R14,750                      | R7,742,750         |
|         |                              |            | С                    | 452                          | R6,554,000  | R14,500                      | R8,854,000         |
|         |                              |            | 2                    | to 505                       | R7,171,000  | R14,200                      | R9,471,000         |
|         |                              |            | D                    | 418                          | R6,061,000  | R14,500                      | R8,361,000         |
|         |                              |            |                      | to 446                       | R6,467,000  | R14,500                      | R8,767,000         |
| 3       | 905                          | R2,500,000 | A                    | 332                          | R4,897,000  | R14,750                      | R7,397,000         |
|         |                              |            | В                    | 369                          | R5,442,750  | R14,750                      | R7,942,750         |
|         |                              |            | С                    | 452                          | R6,554,000  | R14,500                      | R9,054,000         |
|         |                              |            |                      | to 505                       | R7,171,000  | R14,200                      | R9,671,000         |
|         |                              |            | D                    | 418                          | R6,061,000  | R14,500                      | R8,561,000         |
|         |                              |            |                      | to 446                       | R6,467,000  | R14,500                      | R8,967,000         |
| 4       | 901                          | R2,600,000 | E                    | 426                          | R6,177,000  | R14,500                      | R8,777,000         |
|         |                              |            |                      | to 507                       | R7,199,400  | R14,200                      | R9,799,400         |