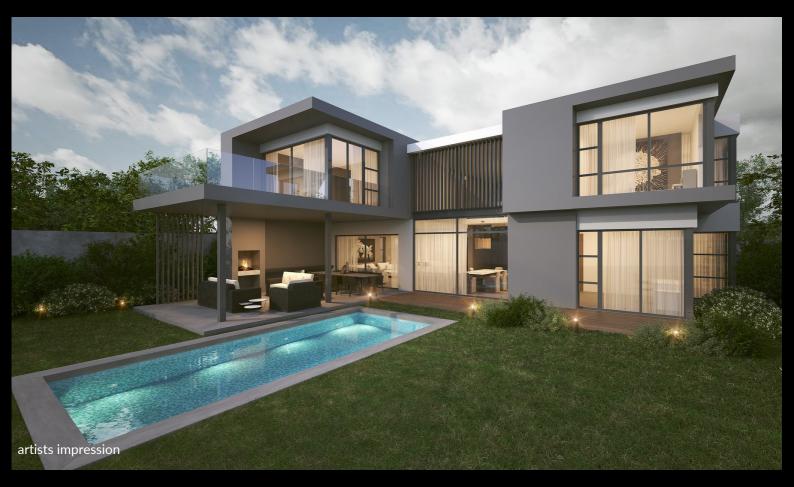

#### special features

- charcoal aluminium doors & windows
- solar geysers
- solar PV ready
- glass shower screens
- smeg oven and gas hob
- glass balustrades

4 Exceptional contemporary freehold homes, in secured boomed and guarded enclosure, in Bryanston East.

Designed by renowned Chris Sparks Architecture, 97 St Audley offers sought after minimalistic design complemented with floor to ceiling glassed areas, double volume and excellent open plan entertainment.

*Upstairs*: 3/4 bedrooms en-suite lead off the open central PJ Lounge and double volume area. *Downstairs*: guest cloakroom, study, open plan dining room, living room, kitchen to scullery and covered patio. Optional guest bedroom en-suite and staff accommodation. *Garaging*: double or triple.