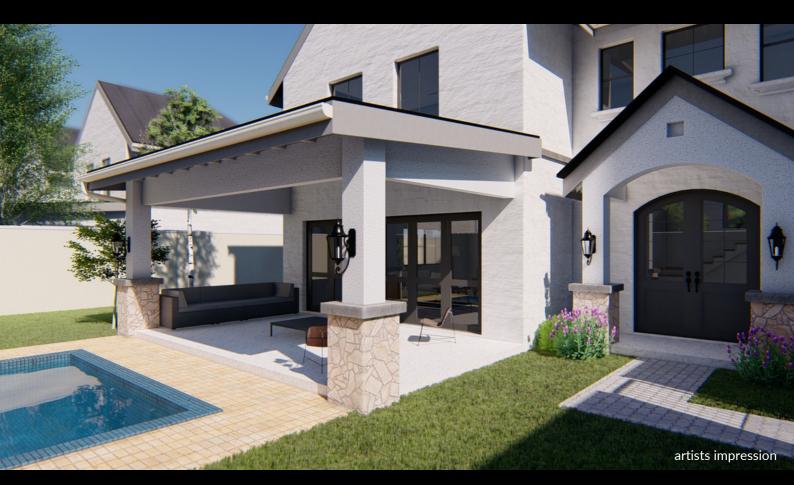

#### key features

- Stand sizes (442 to 499 m2)
- House sizes (280 to 352 m2)
- Open Plan entertainment
- Covered patio
- Kitchen & scullery
- 3/4/5 en-suite Bedrooms
- Guest cloakroom
- PJ Lounge
- 2 Garages
- Study optional
- Staff accommodation optional
- Pool (optional 280/283m2, included 342/352m2)

#### special features

- 2,4m High doors
- Charcoal aluminium doors & windows
- Solar or heat pump geyser
- Frameless showers
- Free standing bath
- CCTV security
- Guard house

8 Contemporary French styled, freehold homes, in secured cluster estate, located in sought after Mount Street Bryanston.

These beautiful homes are designed for modern day open plan living with generously proportioned bedrooms and bathrooms all leading off the spacious pyjama lounge.

Further, Purchasers may select their own finishes and tweek the plans to suit their specific requirements.