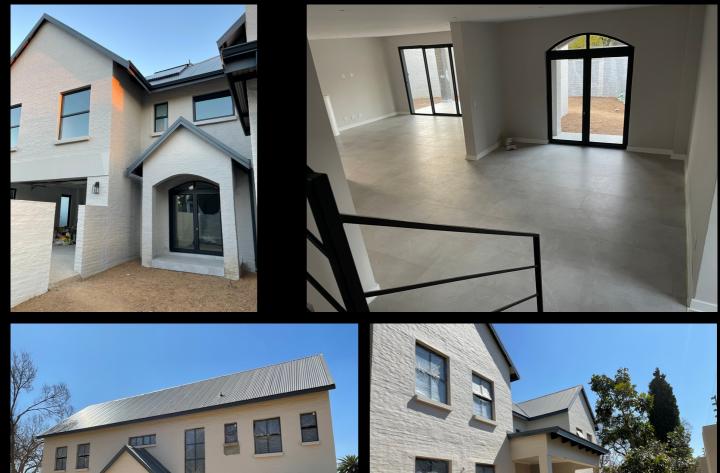

#### key features

- Stand sizes (442 to 499 m2)
- House sizes (280 to 352 m2)
- Open Plan entertainment
- Covered patio
- Kitchen & scullery
- 3/4/5 en-suite Bedrooms
- Guest cloakroom
- PJ Lounge
- 2 Garages
- Study optional
- Staff accommodation optional
- Pool (optional 280/283m2, included 342/352m2)

#### special features

- 2,4m High doors
- Charcoal aluminium doors & windows
- Solar or heat pump geyser
- Frameless showers
- Free standing bath
- CCTV security
- Guard house

8 Contemporary French styled, freehold homes, in secured cluster estate, located in sought after Mount Street Bryanston.