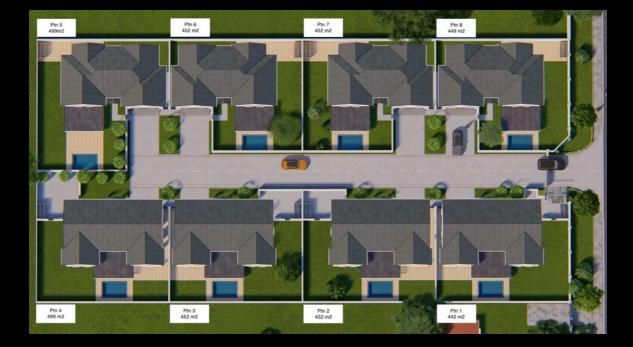

Hamilton's Estate Agency CC t/a Hamilton's Property Portfolio | CK 2003/028949/23 Registered with the PPRA | Fidelity Fund Certificate F111903 | Verified Trust Account

| Ptn # | Stand<br>Size | Stand Price | Build<br>Size | Build Cost               | Rounded<br>Total         | Note: |
|-------|---------------|-------------|---------------|--------------------------|--------------------------|-------|
| 1     | 442           | R1,225,000  |               |                          |                          | SOLD  |
| 2     | 452           | R1,350,000  |               |                          |                          | SOLD  |
| 3     | 452           | R1,400,000  |               |                          |                          | SOLD  |
| 4     | 499           | R1,450,000  |               |                          |                          | SOLD  |
| 5     | 499           | R1,450,000  |               |                          |                          | SOLD  |
| 6     | 452           | R1,400,000  |               |                          |                          | SOLD  |
| 7     | 452           | R1,350,000  | 283<br>342    | R3,763,900<br>R4,463,100 | R5,115,000<br>R5,815,000 |       |
| 8     | 449           | R1,200,000  |               |                          |                          | SOLD  |