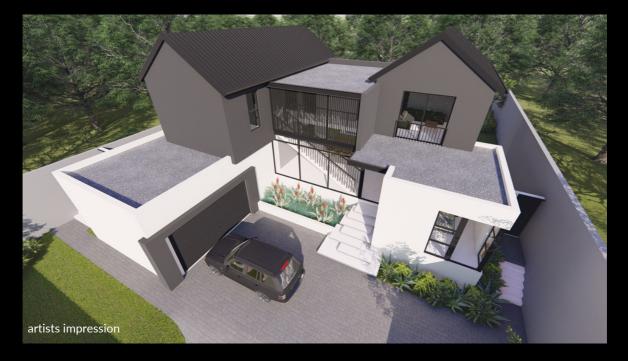

#### key features

- Stand sizes (907 and 981 m2)
- House sizes (360, 392 to 509 m2)
- Open Plan entertainment
- Family Room, Formal & PJ Lounges
- Covered patio
- Kitchen, Scullery, Pantry
- 4/5 en-suite Bedrooms OR
  3/4 with study and guest cloakroom
- Double/Triple Garaging
- Staff accomodation optional
- Pool optional

#### optional extras

- 3rd garage
- increase patio
- staff accommodation
- 5th bedroom
- pool

2 Contemporary freehold homes, in secured enclosure, in sought after Craighall. Excellent access to Hyde Park and Sandton CBD.