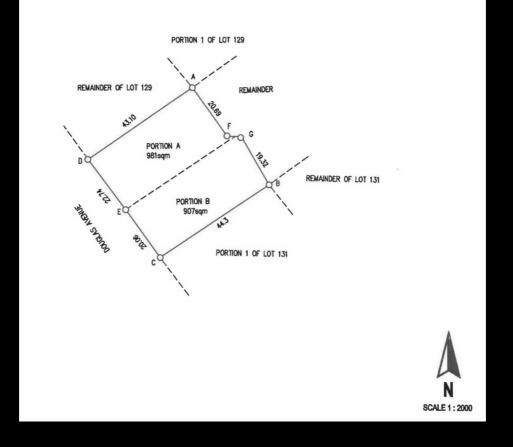

#### key features

- Stand sizes (907 and 981 m2)
- House sizes (360, 392 to 509 m2)
- Open Plan entertainment
- Family Room, Formal & PJ Lounges
- Covered patio
- Kitchen, Scullery, Pantry
- 4/5 en-suite Bedrooms OR
  3/4 with study and guest cloakroom
- Double/Triple Garaging
- Staff accomodation optional
- Pool optional

E & OE

Hamilton's Estate Agency CC t/a Hamilton's Property Portfolio | CK 2003/028949/23 Registered with the PPRA | Fidelity Fund Certificate F111903 | Verified Trust Account

| Land  | Size m2 | Land Price | Plan    | Build Price | Total      |
|-------|---------|------------|---------|-------------|------------|
|       |         |            | Size m2 | (Incl VAT)  | from       |
| Ptn A | 981     | R2 300 000 | 392     | R6 100 000  | SOLD       |
| Ptn B | 907     | R2 200 000 | 360     | R5 650 000  | R7 850 000 |
|       |         |            | 392+    | R6 100 000  | R8 300 000 |