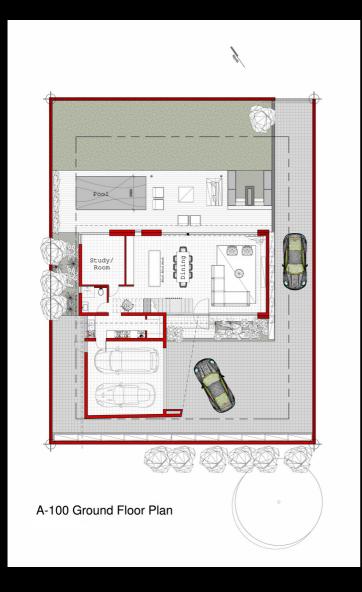

#### key features

- Stand sizes (572 m2)
- House sizes (from 270 m2)
- Open Plan entertainment
- Kitchen & Scullery
- 3 en-suite Bedrooms
- Study & Guest cloakroom OR Guest bedroom en-suite
- Patio Pergola
- Pool & fire pit
- Double Garaging

### special features

- 2,4m High doors
- Black aluminium doors & windows
- Gas geysers
- Solar PV ready

House sizes from 270m2.

Stand Sizes 572m2.

Green initiatives throughout.