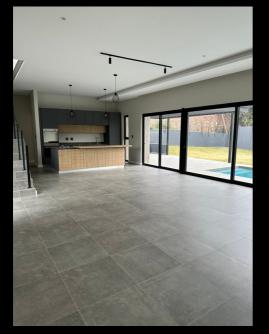

#### key features

- Stand sizes (572 m2)
- House sizes (from 270 m2)
- Open Plan entertainment
- Kitchen & Scullery
- 3 en-suite Bedrooms
- Study & Guest cloakroom OR Guest bedroom en-suite
- Patio Pergola
- Pool & fire pit
- Double Garaging

Minimalistic lines flow from the open plan living through to the integrated pool, fire pit and patio.

Finishes have been selected by the architects simplifying your build journey, however purchasers may tailor to their own preferences.

#### artists impression

• photos of similar reference site

Although every care has gone into the publication of facts regarding the property, Hamilton's Property Portfolio, nor the Agent accepts any responsibility for the correctness hereof. E & OE