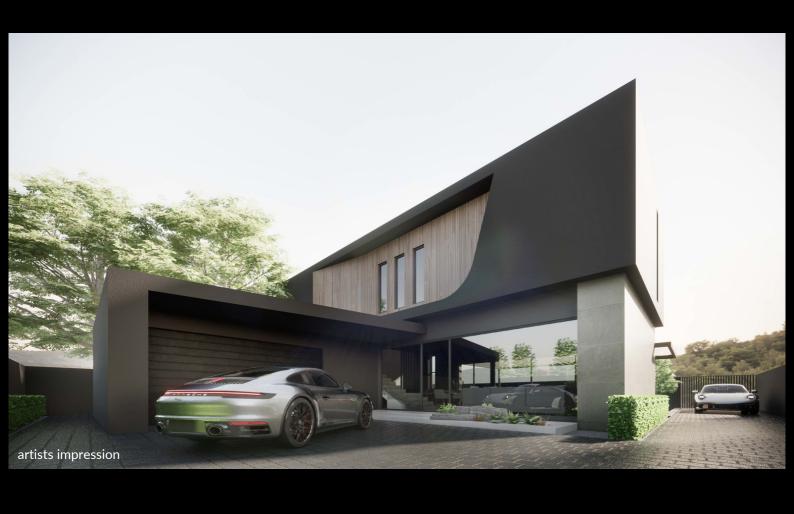

# HAMILTON'S PROPERTY PORTFOLIO

the boutique experience

off plan development 26 halifax street, bryanston

web ref: nd26halifax www.hamiltons.co.za

## 26 halifax

## price (no transfer duty) from R5,800,000

#### key features

- Stand sizes (572 m2)
- House sizes (from 270 m2)
- Open Plan entertainment
- Kitchen & Scullery
- 3 en-suite Bedrooms
- Study & Guest cloakroom OR Guest bedroom en-suite
- Patio Pergola
- Pool & fire pit
- Double Garaging

### special features

- 2,4m High doors
- Black aluminium doors & windows
- Gas geysers
- Solar PV ready

#### o**ptional**

• Staff accommodation

designed by:



If looking for a brand new home, look no further......

Designed by leading SPS arch & design, these two off plan homes are located in the Bryanston triangle, offering excellent a