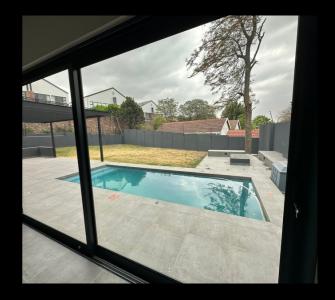

#### key features

- Stand sizes (572 m2)
- House sizes (from 270 m2)
- Open Plan entertainment
- Kitchen & Scullery
- 3 en-suite Bedrooms
- Study & Guest cloakroom OR Guest bedroom en-suite
- Patio Pergola
- Pool & fire pit
- Double Garaging

Minimalistic lines flow from the open plan living through to the integrated pool, fire pit and patio.

Finishes have been selected by the architects simplifying your build journey, however purchasers may tailor to their own preferences.

#### artists impression

• photos of similar reference site

Although every care has gone into the publication of facts regarding the property, Hamilton's Property Portfolio, nor the Agent accepts any responsibility for the correctness hereof. E & OE