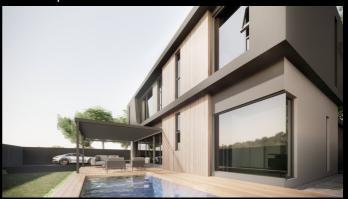

en-suite
- Patio Pergola
- Pool & fire pit
- Double Garaging

### special features

- 2,4m High doors
- Black aluminium doors & windows
- Gas geysers
- Solar PV ready

#### o**ptional**

• Staff accommodation

designed by:



If looking for a brand new home, look no further......

Designed by leading SPS arch & design, these two off plan homes are located in the Bryanston triangle, offering excellent access to the Sandton CBD.

Minimalistic lines flow from the open plan living through to the integrated pool, fire pit and patio.

Finishes have been selected by the architects simplifying your build journey, however purchasers may tailor to their own preferences.

House sizes from 270m2.

Stand Sizes 572m2.

Green initiatives throughout.





#### artists impression

#### artists impression









• photos of similar reference site





Although every care has gone into the publication of facts regarding the property, Hamilton's Property Portfolio, nor the Agent accepts any responsibility for the correctness hereof. E & OE







alison stroobach | peter stroobach development specialists
Property Practitioners registered with the PPRA FFC#1153891 | FFC# 1179500
082 923 6501 | alison@hamiltons.co.za | 083 257 2374 | peter@hamiltons.co.za
28 tugela road, riverclub, gauteng, south africa



the boutique experience

www.hamiltons.co.za