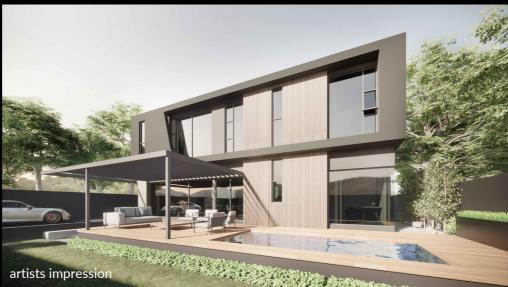

e Bedrooms
- Study & Guest cloakroom OR Guest bedroom en-suite
- Patio Pergola
- Pool & fire pit
- Double Garaging

### special features

- 2,4m High doors
- Black aluminium doors & windows
- Gas geysers
- Solar PV ready

#### o**ptional**

• Staff accommodation

designed by:



If looking for a brand new home, look no further......

Designed by leading SPS arch & design, these two off plan homes are located in the Bryanston triangle, offering excellent access to the Sandton CBD.

Minimalistic lines flow from the open plan living through to the integrated pool, fire pit and patio.

Finishes have been selected by the architects simplifying your build journey, however purchasers may tailor to their own preferences.

House sizes from 270m2.

Stand Sizes 572m2.

Green initiatives throughout.





#### artists impression

#### artists impression









• photos of similar reference site





Although every care has gone into the publication of facts regarding the property, Hamilton's Property Portfolio, nor the Agent accepts any responsibility for the correctness hereof. E & OE







alison stroobach | peter stroobach development specialists
Property Practitioners registered with the PPRA FFC#1153891 | FFC# 1179500
082 923 6501 | alison@hamiltons.co.za | 083 257 2374 | peter@hamiltons.co.za
28 tugela road, riverclub, gauteng, south africa



the boutique experience

www.hamiltons.co.za