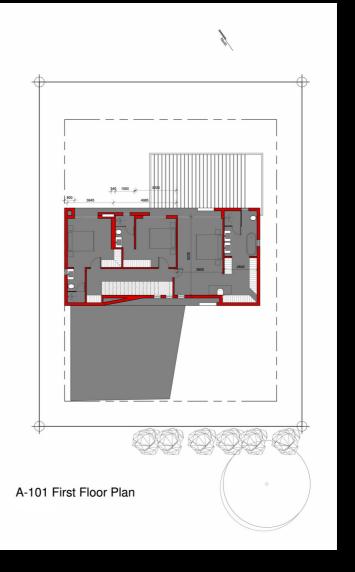

#### key features

- Stand sizes (572 m2)
- House sizes (from 270 m2)
- Open Plan entertainment
- Kitchen & Scullery
- 3 en-suite Bedrooms
- Study & Guest cloakroom OR Guest bedroom en-suite
- Patio Pergola
- Pool & fire pit
- Double Garaging

House sizes from 270m2.

Stand Sizes 572m2.

Green initiatives throughout.