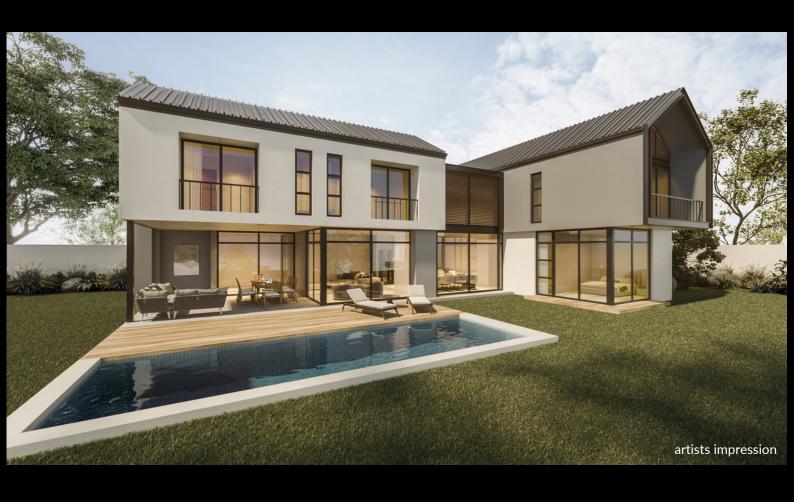

# HAMILTON'S PROPERTY PORTFOLIO

the boutique experience

off plan development ptn 2&3 48 st Audley road, bryanston

web ref: nd48staudley

photos of previous similar developments

Although every care has gone into the publication of facts regarding the property, Hamilton's Property Portfolio, nor the Agent accepts any responsibility for the correctness hereof.

#### ptn 3 @R8 300 000:

- Stand Size 1219m2
- House size 420 m2
- Games room / 2nd Lounge
- 5 en-suite Bedrooms
- Triple Garaging
- Staff accommodation
- Optional Pool

These 2 exclusive contemporary standalone homes, designed by sought after Chris Sparks architecture, are located in the heart of Bryanston.

Offering superb open plan entertainment areas, showcasing floating staircases and a large double volume area. Generous en-suite bedrooms, 2 with full bathrooms and an upstairs study alcove and PJ Lounge.