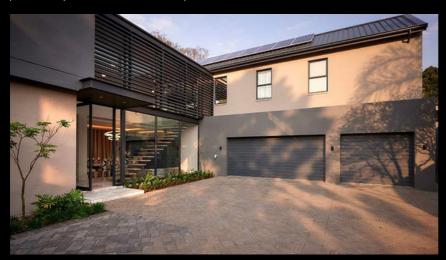

# HAMILTON'S PROPERTY PORTFOLIO

the boutique experience

off plan development ptn 2&3 48 st Audley road, bryanston

web ref: nd48staudley

photos of previous similar developments

Although every care has gone into the publication of facts regarding the property, Hamilton's Property Portfolio, nor the Agent accepts any responsibility for the correctness hereof.

#### special features

- Double Volume Area
- 3m High ceilings with bulkheads
- 2,4m 3m High doors
- Charcoal aluminium doors & windows
- Solar Geyser
- Solar PV Ready
- Smeg appliances
- Floating concrete staircase