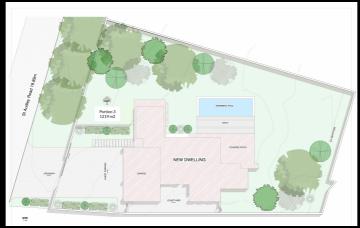

### 48 st audley

ptn 2 & 3

#### ptn 3 @R8 300 000:

- Stand Size 1219m2
- House size 420 m2
- Games room / 2nd Lounge
- 5 en-suite Bedrooms
- Triple Garaging
- Staff accommodation
- Optional Pool

These 2 exclusive contemporary standalone homes, designed by sought after Chris Sparks architecture, are located in the heart of Bryanston.