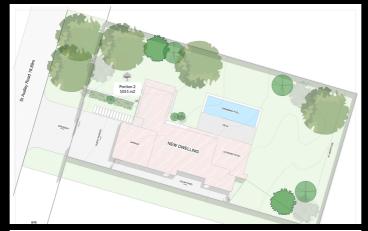

### 48 st audley

ptn 2 & 3

#### ptn 2 @R6 975 000, R7 500 000:

- Stand size 1051m2
- House size 335m2 or 376m2
- 4/5 en-suite Bedrooms
- Double Garaging
- Staff accommodation
- Optional Pool