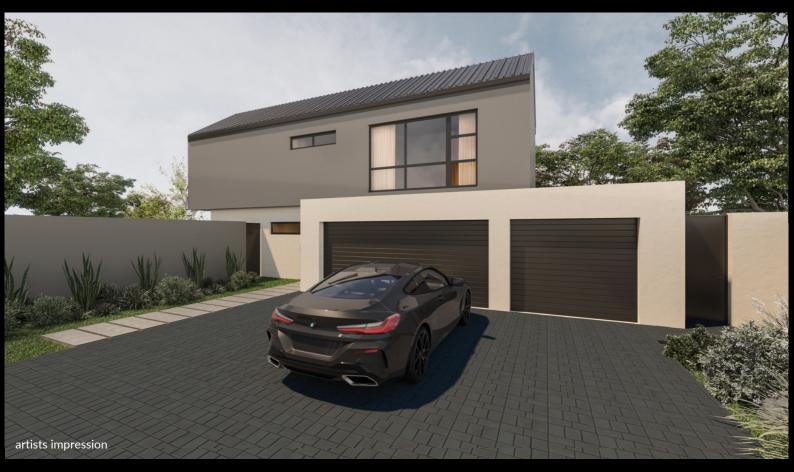

# HAMILTON'S PROPERTY PORTFOLIO

the boutique experience

off plan development ptn 2&3 48 st Audley road, bryanston

web ref: nd48staudley

photos of previous similar developments

Although every care has gone into the publication of facts regarding the property, Hamilton's Property Portfolio, nor the Agent accepts any responsibility for the correctness hereof.

#### ptn 2 @R6 975 000, R7 500 000:

- Stand size 1051m2
- House size 335m2 or 376m2
- 4/5 en-suite Bedrooms
- Double Garaging
- Staff accommodation
- Optional Pool

#### ptn 3 @R8 300 000:

- Stand Size 1219m2
- House size 420 m2
- Games room / 2nd Lounge
- 5 en-suite Bedrooms
- Triple Garaging
- Staff accommodation
- Optional Pool

These 2 exclusive contemporary standalone homes, designed by sought after Chris Sparks architecture, are located in the heart of Bryanston.