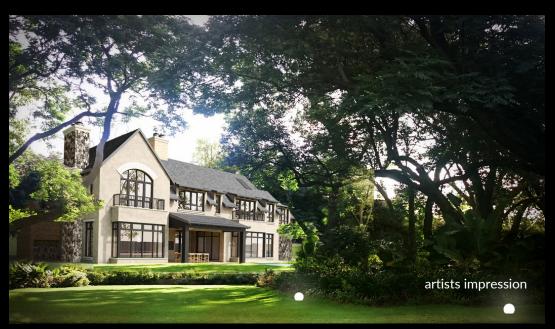

### special features

- low maintenance
- shingle roofing system
- tyrolene plaster
- aluminium doors & windows
- 3m high ceilings
- 2,4m high doors
- generous personal choice finishes budget

"Little Places" is an exclusive residential new development set in an exquisite private estate nestled in the peaceful, leafy, suburb of Duxberry. The location of this development is surpassed only by the magnificence of the 80 to a 100-year-old trees throughout this piece of land, which create a magical and serene setting for these 9 grand homes.

Louise O Architects – an architectural practice dedicated to excellence in the upmarket residential market have thoughtfully designed 6 different types of home to create an overall pleasing variety in the aesthetics of the architecture as a whole.

A contemporary South African adaptation of an elite English Village with its beautiful country manor homes and cobble stone driveways.

Find this property on our website, search New Developments in Sandton, Duxberry