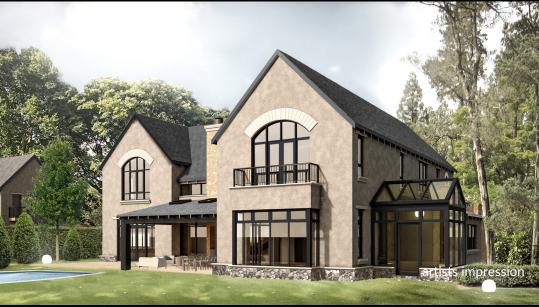

### special features

- low maintenance
- shingle roofing system
- tyrolene plaster
- aluminium doors & windows
- 3m high ceilings
- 2,4m high doors
- generous personal choice finishes budget

"Little Places" is an exclusive residential new development set in an exquisite private estate nestled in the peaceful, leafy, suburb of Duxberry. The location of this development is surpassed only by the magnificence of the 80 to a 100-year-old trees throughout this piece of land, which create a magical and serene setting for these 9 grand homes.

Louise O Architects – an architectural practice dedicated to excellence in the upmarket residential market have thoughtfully designed 6 different types of home to create an overall pleasing variety in the aesthetics of the architecture as a whole.

A contemporary South African adaptation of an elite English Village with its beautiful country manor homes and cobble stone driveways.

Find this property on our website, search New Developments in Sandton, Duxberry