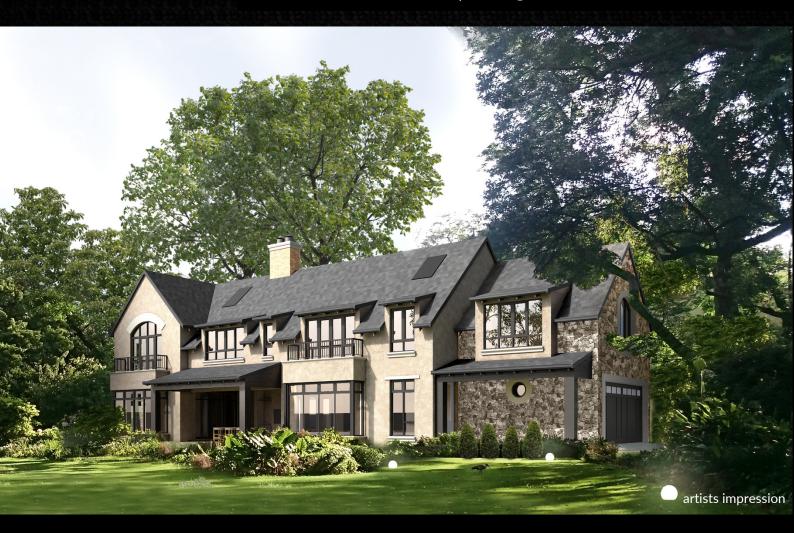

### special features

- low maintenance
- shingle roofing system
- tyrolene plaster
- aluminium doors & windows
- 3m high ceilings
- 2,4m high doors
- generous personal choice finishes budget

"Little Places" is an exclusive residential new development set in an exquisite private estate nestled in the peaceful, leafy, suburb of Duxberry. The location of this development is surpassed only by the magnificence of the 80 to a 100-year-old trees throughout this piece of land, which create a magical and serene setting for these 9 grand homes.

Louise O Architects – an architectural practice dedicated to excellence in the upmarket residential market have thoughtfully designed 6 different types of home to create an overall pleasing variety in the aesthetics of the architecture as a whole.

A contemporary South African adaptation of an elite English Village with its beautiful country manor homes and cobble stone driveways.

Find this property on our website, search New Developments in Sandton, Duxberry