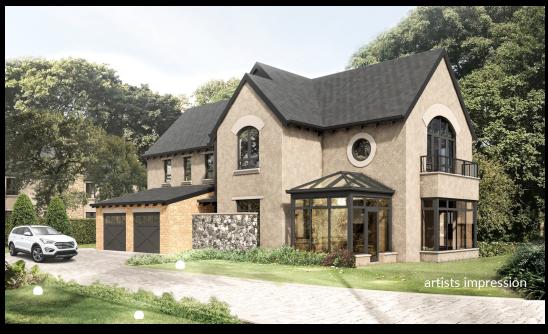

### special features

- low maintenance
- shingle roofing system
- tyrolene plaster
- aluminium doors & windows
- 3m high ceilings
- 2,4m high doors
- generous personal choice finishes budget

"Little Places" is an exclusive residential new development set in an exquisite private estate nestled in the peaceful, leafy, suburb of Duxberry. The location of this development is surpassed only by the magnificence of the 80 to a 100-year-old trees throughout this piece of land, which create a magical and serene setting for these 9 grand homes.

Louise O Architects – an architectural practice dedicated to excellence in the upmarket residential market have thoughtfully designed 6 different types of home to create an overall pleasing variety in the aesthetics of the architecture as a whole.

A contemporary South African adaptation of an elite English Village with its beautiful country manor homes and cobble stone driveways.

Find this property on our website, search New Developments in Sandton, Duxberry