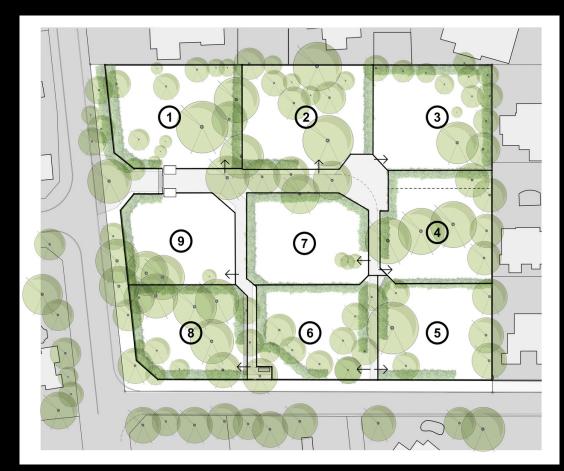

#### key features

- Private residential estate
- Within Duxberry secured estate
- 9 Terraced secluded stands
- Stand sizes from 1069 to 1494m2
- House sizes from 334 to 561 m2
- Country Manor Homes
- Magnificent treed established gardens

| Stand # | Erf#    | Size     |
|---------|---------|----------|
|         |         | Excl ROW |
| 1       | Erf 929 | 1494     |
| 2       | Erf 930 | 1434     |
| 3       | Erf 931 | 1360     |
| 4       | Erf 932 | 1344     |
| 5       | Erf 933 | 1172     |
| 6       | Erf 934 | 1258     |
| 7       | Erf 935 | 1166     |
| 8       | Erf 936 | 1186     |
| 9       | Erf 937 | 1069     |