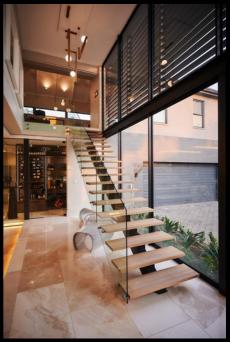

#### special features

- Floating staircase
- 3m High ceilings
- 2,4m High doors
- Charcoal Aluminium doors & windows
- Smeg oven & gas hob
- Solar geysers
- Solar PV ready
- Frameless showers
- Project Management included

These magnificent homes designed by Chris Sparks Architecture combine barn design elements with sleek and sophisticated contemporary elements. Floor to ceiling windows, double volumed entrances, architectural decorative vertical screening, high ceilings, floating staircases, focus on natural light; combine to create a dream home.