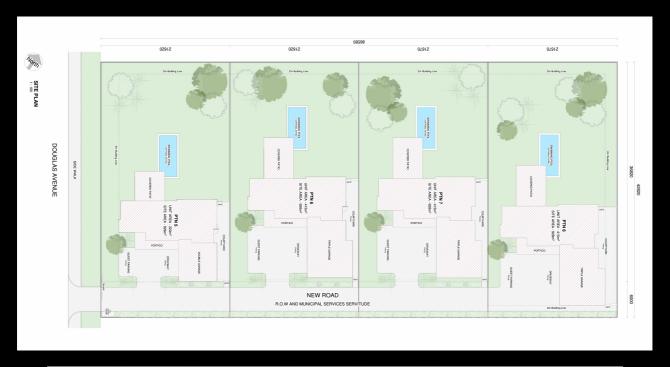

#### key features

- Stand sizes (926 to 928m2)
- House sizes (320 to 415 m2)
- Open Plan entertainment
- Covered patio
- Kitchen and Scullery
- 4/5 en-suite Bedrooms includes
- Guest en-suite OR
   Study and Guest cloakroom
- PJ Lounge
- Double/Triple Garaging

#### optional extras

- 3rd garage
- increase patio
- add balconies
- staff accommodation
- 5th bedroom

Contemporary barn inspired homes, in secured enclosure, in sought after Craighall located close to Hyde Park and the Sandton CBD.

A STANKE AND A STA

| Ptn# | Stand<br>Size m <sup>2</sup> | Land Price | House<br>Size m <sup>2</sup> | Build Rate<br>m <sup>2</sup> | Build Price | Total  * discounted |   |
|------|------------------------------|------------|------------------------------|------------------------------|-------------|---------------------|---|
| 5    | 926                          | R2,050,000 | 320                          | 15,435                       | R4,939,200  | R6,975,000          | * |
|      | (incl ROW)                   |            | 327                          | 15,435                       | R5,047,245  | R7,097,245          |   |
|      |                              |            | 375                          | 15,028                       | R5,635,500  | R7,685,500          |   |
|      |                              |            | 415                          | 14,760                       | R6,125,400  | R8,175,400          |   |
| 8    | 928                          | R2,350,000 | 320                          | 15,435                       | R4,939,200  | R7,289,200          |   |
|      |                              |            | 327                          | 15,435                       | R5,047,245  | R7,397,245          |   |
|      |                              |            | 375                          | 15,028                       | R5,635,500  | R7,985,500          |   |
|      |                              |            | 415                          | 14,760                       | R6,125,400  | R8,475,400          |   |