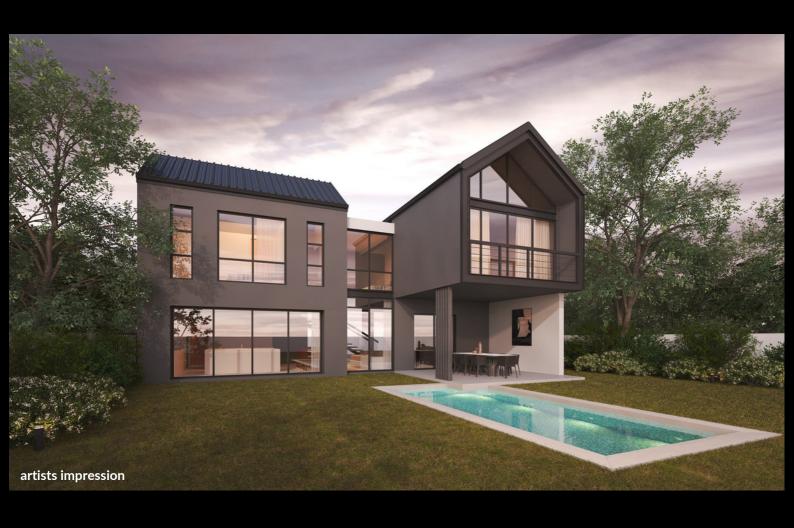

These magnificent homes designed by Chris Sparks Architecture combine barn design elements with sleek and sophisticated contemporary elements. Floor to ceiling windows, double volumed entrances, architectural decorative vertical screening, high ceilings, floating staircases, focus on natural light; combine to create a dream home.

Further enhanced with excellent open plan living area onto covered patio and the generous garden. All bedrooms en-suite.

Purchasers may select their own finishes and tweak the plans to suit their specific requirements. Project Management included with architectural expertise guiding purchasers with their finishes.

Find this OFF PLAN development on our website, search residential new developments web reference "nd13douglas" www.hamiltons.co.za

photos are reference site examples

Although every care has gone into the publication of facts regarding the property, Hamilton's Property Portfolio, nor the Agent accepts any responsibility for the correctness hereof.  $E \ \& \ OE$ 